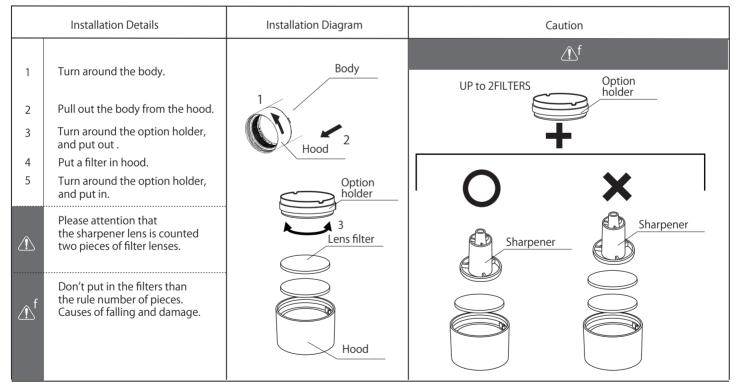

| Leave the instructions for users/customers for future reference! |                                                          |
|------------------------------------------------------------------|----------------------------------------------------------|
| Lens filter mountable models                                     | Sharpener mountable models                               |
| MMP-130S/1H MMP-130A                                             | MMP-130S/1H/W • M • S/1P/N MMP-130A/WC/SWF • FLF/N       |
| MMP-130S/3H                                                      | MMP-130S/3H/W • M • S/1P/N MMP-130A/MC/SWF • SMF • FLF/N |
| MMP-130S/5H                                                      | MMP-130S/5H/W • M • S/1P/N MMP-130A/CC/SWF • SMF • FLF/N |
|                                                                  | For narrow light distribution model only!                |

#### ▲ Caution

- Before carrying out maintenance and installation on the luminaire, disconnect from the mains supply.
- · It can not be used for non-mountable models.
- There is a risk of injury at the edge part of the product. Please enough attention to handling.
- · Please be securely attached. Failure to observe this may cause the part of the luminaire to fall.
- · Please do not disassemble or modify the product.