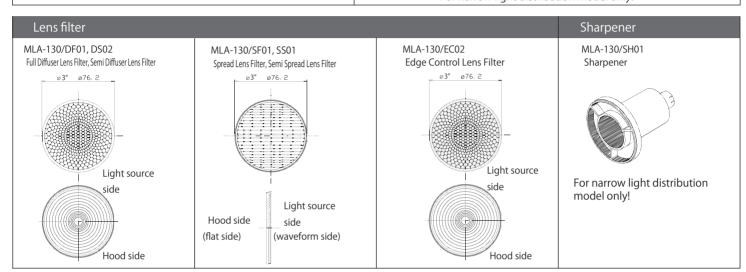

| Leave the instructions for users/customers for future reference! |                                                          |
|------------------------------------------------------------------|----------------------------------------------------------|
| Lens filter mountable models                                     | Sharpener mountable models                               |
| MMP-130S/1H MMP-130A                                             | MMP-130S/1H/W • M • S/1P/N MMP-130A/WC/SWF • FLF/N       |
| MMP-130S/3H                                                      | MMP-130S/3H/W • M • S/1P/N MMP-130A/MC/SWF • SMF • FLF/N |
| MMP-130S/5H                                                      | MMP-130S/5H/W • M • S/1P/N MMP-130A/CC/SWF • SMF • FLF/N |
|                                                                  | For narrow light distribution model only!                |